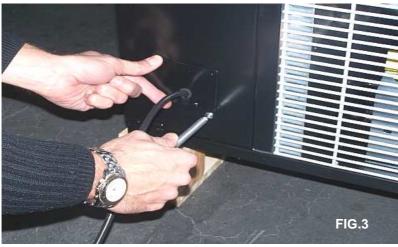

chine, the following optional kits are applicable to meet your needs.

### 1) Wall fixing kit P/N 135078/2



### Components provided:

 2 x Welded rear bracket A
 P/N 130461/1

 2 x Bracket B
 P/N 386460

 2 x Plugs with screw
 P/N 391598

 12 x Screw
 P/N 390139

### 2) Ground anchor kit P/N 139218

Components provided:

4 x Bracket fixed to the ground P/N 402852 16 x Thick metals P/N 402854 12 x Screw 6,3 x 19 P/N 800876





SandenVendo does not assume responsibility for any damage caused by the lack of consultation of the instructions. All the operations must be done by authorized personnel.

| SINFONIA   | (€      | Rev. 00       |
|------------|---------|---------------|
| H4345 - 00 | 02/2013 | Page 10 of 41 |

### 3.6 Connection to Power Mains

#### SERVICE CORD INSTALLATION







- 1) Unscrew the 2 screws in FIG.1
- 2) Pull out the service cord until the fastening plate appears as in FIG.2
- 3) Fasten the plate with the 2 screws as in FIG.3

It is obligatory the use of a switch, in conformity to installation regulations, placed in an accessible position, which has characteristics suitable to withstand the maximum load required and ensure complete disconnection from the network under the conditions of overvoltage category III and thus ensuring the protection of circuits against earth faults, overloads and short circuits.



### CAUTION: BEFORE DOING ELECTRICL CONNECTION CHECK THE FOLLOWING:



**Assure** that the characteristics of the poer supply (voltage and frequency) correspond to those indicated on the plate with technical details of the machine: this vendor