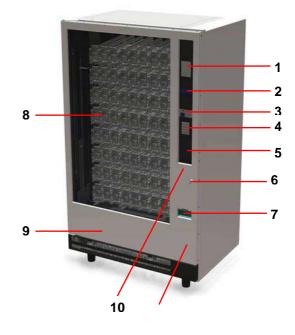

| 1℃ ÷25℃  |                     |  |
| Refrigerant                                | R404A    |                     |  |
| Load                                       | 0,360 Kg |                     |  |
| Expansion direct with capillary            |          |                     |  |
| Cooling forced circulation by means 3 fans |          |                     |  |



FIG. 2.2

Subject to technical changes!

| SINFONIA   | C€      | Rev. 00      |
|------------|---------|--------------|
| H4345 - 00 | 02/2013 | Page 6 of 41 |

### 2.2 Description of Components

- 1 CBV PLUG COVER
- 2 DISPLAY
- 3 COIN INTRODUCTION
- **4 PUSH BUTTONS**
- **5 PRODUCT EYELET**
- 6 DOOR LOCK
- 7 COIN RETURN
- **8 PRODUCTS WINDOW**
- 9 LOWER DOOR PANEL
- 10 DOOR UPPER DECOR
- 11 DOOR LOWER DECOR



FIG. 2.3

- 1 SHELVES
- 2 LED
- 3 DOOR LIFT WHEEL
- **4 LEVELLING SCREW**
- **5 COOLING UNIT**
- **6 CONTROL PANEL**



FIG. 2.4

| SINFONIA   | C€      | Rev. 00      |
|------------|---------|--------------|
| H4345 - 00 | 02/2013 | Page 7 of 41 |

### 3 INSTALLATION

### 3.1 Transport and Positionning



| MODEL          | Α    | В            | С    | WEIGHT |
|----------------|------|--------------|------|--------|
| WIODEL         | (mm) | (mm)         | (mm) | (Kg)   |
| GF6-DR6        | 1830 | 860<br>(845) | 950  | 290    |
| GF9-DR9        | 1830 | 860<br>(845) | 1220 | 340    |
| GF6-DR6 packed | 1830 | 880          | 960  | 295    |
| GF9-DR9 packed | 1830 | 880          | 1230 | 345    |



### For transport and HANDLING of the vendor follow carefully the below instructions: