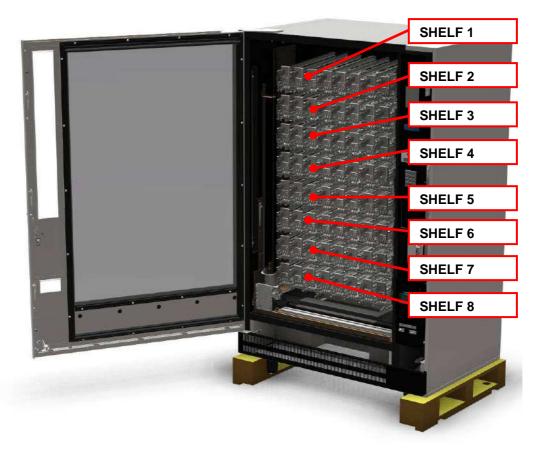

### **USER AND MAINTENANCE MANUAL**

VENDING MACHINE Mod. SINFONIA

Code: H4345 EN 00 Date: February 2013