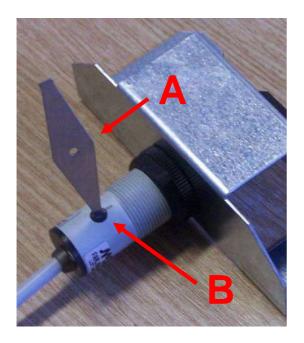

he clip.

### After replacement, work as follows:

- Turn on the machine pressing the main switch.
- Close the door.

NOTE: with the door open, the LED's turn off automatically!



Q.TY 1 LED TUBE 981mm LH SIDE INSIDE CELL

Q.TY 2 LED TUBE 501mm RH SIDE INSIDE CELL







WITH THE VENDOR DOOR OPEN, THE LEDS CLOSE AUTOMATICALLY



| SINFONIA   | (€      | Rev. 00       |
|------------|---------|---------------|
| H4345 - 00 | 02/2013 | Page 29 of 41 |

### 7.5 Drum Photocell Adjustment

The identification of the product is performed as follows:

The bucket brings the product up to flap of the drum then let the product slide inside the drum through the flap.

If the product is detected by passing in front of the sensor, the drum slide opens and you will find the product inside to take out.





### How to adjust the sensitivity of the photocell:

- 1. Insert the appropriate regulation key "A", provided whit photocells, into the cut of the fornt "B"
- 2. Turn the regulation key in one direction until the led lights on "C" underneath the photocell.
- 3. Turn it to the opposite direction until the led turns off.
- 4. Turn it to the opposite direction and stop immediately after the led turns on.
- 5. **Check** the function by passing an object between the photocell and reflector, and check if the status of the led changes from on (product is not present) to off (product is present).

| SINFONIA   | (€      | Rev. 00       |
|------------|---------|---------------|
| H4345 - 00 | 02/2013 | Page 30 of 41 |

### Instructions for Installer, Maintenance Engineer and final User

### 7.