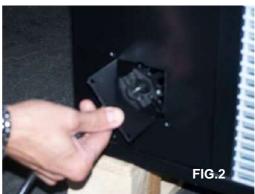

machine, the following optional kits are applicable to meet your needs.

### 1) Wall fixing kit P/N 135078/2



### Components provided:

 2 x Welded rear bracket A
 P/N 130461/1

 2 x Bracket B
 P/N 386460

 2 x Plugs with screw
 P/N 391598

 12 x Screw
 P/N 390139

### 2) Ground anchor kit P/N 139218

Components provided:

4 x Bracket fixed to the ground P/N 402852 16 x Thick metals P/N 402854 12 x Screw 6,3 x 19 P/N 800876





SandenVendo does not assume responsibility for any damage caused by the lack of consultation of the instructions. All the operations must be done by authorized personnel.

| SINFONIA   | (€      | Rev. 00       |
|------------|---------|---------------|
| H4345 - 00 | 02/2013 | Page 10 of 41 |

### 3.6 Connection to Power Mains

#### SERVICE CORD INSTALLATION







- 1) Unscrew the 2 screws in FIG.1
- 2) Pull out the service cord until the fastening plate appears as in FIG.2
- 3) Fasten the plate with the 2 screws as in FIG.3

It is obligatory the use of a switch, in conformity to installation regulations, placed in an accessible position, which has characteristics suitable to withstand the maximum load required and ensure complete disconnection from the network under the conditions of overvoltage category III and thus ensuring the protection of circuits against earth faults, overloads and short circuits.



### CAUTION: BEFORE DOING ELECTRICL CONNECTION CHECK THE FOLLOWING:



**Assure** that the characteristics of the poer supply (voltage and frequency) correspond to those indicated on the plate with technical details of the machine: this vendo