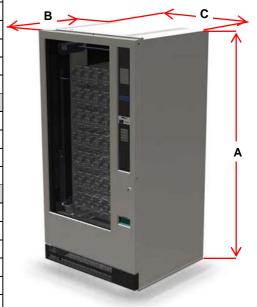

Cooling unit                               |                   |                     |
| Compressor                                 | (12.110           | CC) cm <sup>3</sup> |
| Refr. Power                                | 105               | 8W                  |
| Working range                              | 18 ÷ 32℃ 65% R.H. |                     |
| Settable temperature range                 | 1℃ ÷25℃           |                     |
| Refrigerant                                | R404A             |                     |
| Load                                       | 0,360 Kg          |                     |
| Expansion direct with capillary            | _                 | ·                   |
| Cooling forced circulation by means 3 fans |                   |                     |



FIG. 2.1

| MOD. GF9-DR9                               |          |                     |  |
|--------------------------------------------|----------|---------------------|--|
| Dimensions                                 | GF9      | DR9                 |  |
| Height (A) with feet                       | 1830mm   | 1895mm              |  |
| Height (A) with leveling screws            | 1765mm   | 1830mm              |  |
| Width (C)                                  |          | 1220mm              |  |
| Depth (B) STD door / Flat door             | 86       | 60 / 845 mm         |  |
| Weight                                     | 340 kg   | 350 kg              |  |
|                                            |          |                     |  |
| Electric features