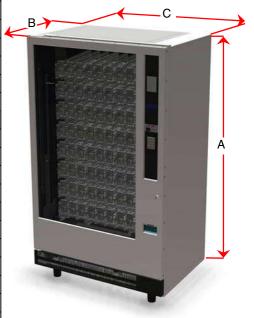

|          |                     |  |
| Cooling unit                               |          |                     |  |
| Compressor                                 | (12.110  | CC) cm <sup>3</sup> |  |
| Refr. Power                                | 105      | 8W                  |  |
| Working range                              | 18 ÷ 32℃ | 65% R.H.            |  |
| Settable temperature range                 | 1℃ ÷25℃  |                     |  |
| Refrigerant                                | R404A    |                     |  |
| Load                                       | 0,360 Kg |                     |  |
| Expansion direct with capillary            |          |                     |  |
| Cooling forced circulation by means 3 fans |          |                     |  |



FIG. 2.2

Subject to technical changes!

| SINFONIA   | C€      | Rev. 00      |
|------------|---------|--------------|
| H4345 - 00 | 02/2013 | Page 6 of 41 |

### 2.2 Description of Components

- 1 CBV PLUG COVER
- 2 DISPLAY
- 3 COIN INTRODUCTION
- **4 PUSH BUTTONS**
- **5 PRODUCT EYELET**
- 6 DOOR LOCK
- 7 COIN RETURN
- **8 PRODUCTS WINDOW**
- 9 LOWER DOOR PANEL
- 10 DOOR UPPER DECOR
- 11 DOOR LOWER DECOR



FIG. 2.3

- 1 SHELVES
- 2 LED
- 3 DOOR LIFT WHEEL
- **4 LEVELLING SCREW**
- **5 COOLING UNIT**
- **6 CONTROL PANEL**



FIG. 2.4

| SINFONIA   | C€      | Rev. 00      |
|------------|---------|--------------|
| H4345 - 00 | 02/2013 | Page 7 of 41 |

### 3 INSTALLATION

### 3.1 Transport and Positionning



| MODEL          | Α    | В            | С    | WEIGHT |
|---------------