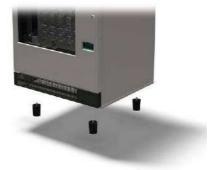

### **USER AND MAINTENANCE MANUAL**

VENDING MACHINE Mod. SINFONIA

Code: H4345 EN 00 Date: February 2013

### Instructions for Installer, **Maintenance Engineer** and final User