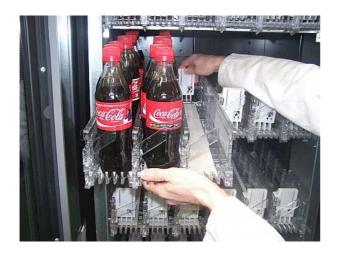

nt of the pusher, until completely loaded
- push the shelf back to it's working position, the pusher unhooks automatically
- Re-close the door of the vendor and wait for the reset check of the parameters configuration



<u>Caution</u>: When the shelf is pushed back to its working position, the pusher unhooks automatically and presses against the product.

If a selection is not loaded the pusher returns to the starting position in a "violent" way because of the spring.

In order to avoid this condition unhook manually e accompany the pusher before returning the shelf in it's working position.

| SINFONIA   | (€      | Rev. 00       |
|------------|---------|---------------|
| H4345 - 00 | 02/2013 | Page 15 of 41 |

### 5.4 Loading Operation

- Follow the below photos for loading products



ALWAYS HOLD THE PUSHER OF AN EMPTY SELECTION AFTER UNHOOKING IT





It is absolutely forbidden to step on the lift during loading





It is absolutely forbidden to use the shelf as support



| SINFONIA   | (€      | Rev. 00       |
|------------|---------|---------------|
| H4345 - 00 | 02/2013 | Page 16 of 41 |





PRODUCT PUSHER

- Push the pusher back until it is hooked to the back bar of the shelf





**PUSHER SPRING** 





PUSHER HOOKED TO SHELF'S BACK BAR

| SINFONIA   | (€      | Rev. 00       |
|------------|---------|---------------|
| H4345 - 00 | 02/2013 | Page 17 of 41 |

- Load products in the space in front of the pusher and replace the shelf in its working position





### 5.5 Extraction of shelves

To extract shelves do the following:

- Place the palm of your hand