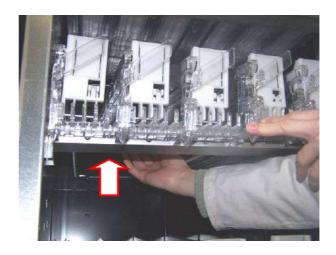

OKING IT





It is absolutely forbidden to step on the lift during loading





It is absolutely forbidden to use the shelf as support



| SINFONIA   | (€      | Rev. 00       |
|------------|---------|---------------|
| H4345 - 00 | 02/2013 | Page 16 of 41 |





PRODUCT PUSHER

- Push the pusher back until it is hooked to the back bar of the shelf





**PUSHER SPRING** 





PUSHER HOOKED TO SHELF'S BACK BAR

| SINFONIA   | (€      | Rev. 00       |
|------------|---------|---------------|
| H4345 - 00 | 02/2013 | Page 17 of 41 |

- Load products in the space in front of the pusher and replace the shelf in its working position





### 5.5 Extraction of shelves

To extract shelves do the following:

- Place the palm of your hand under the shelf and lift it slighty to allow unhooking





SHELF BRACKET

| SINFONIA   | (€      | Rev. 00       |
|------------|---------|---------------|
| H4345 - 00 | 02/2013 | Page 18 of 41 |

Follow below procedures for extracting only the first shelf on the bottom left side :

- 1) Manually open the vend door
- 2) The product bucket moves from left to right allowing extraction of the shelf
- 3) Extract the shelf lifting it slightly
- 4) The procedure for product loading is the same as the other shelfs

### When closing the door, the bucket returns to starting position



**BUCKET MOVING FROM LEFT TO RIGHT** 



LIFT SHELF FOR EXTRACTING

WHEN CLOSING THE DOOR THE PRODUCT RETURNS TO STARTING POSITION

| SINFONIA   | (€      | Rev. 00       |
|------------|---------|---------------|
| H4345 - 00 | 02/2013 | Page 19 of 41 |

#### 5.6 Final