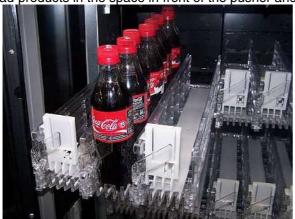

02/2013 | Page 15 of 41 |

### 5.4 Loading Operation

- Follow the below photos for loading products



ALWAYS HOLD THE PUSHER OF AN EMPTY SELECTION AFTER UNHOOKING IT





It is absolutely forbidden to step on the lift during loading





It is absolutely forbidden to use the shelf as support



| SINFONIA   | (€      | Rev. 00       |
|------------|---------|---------------|
| H4345 - 00 | 02/2013 | Page 16 of 41 |





PRODUCT PUSHER

- Push the pusher back until it is hooked to the back bar of the shelf





**PUSHER SPRING** 





PUSHER HOOKED TO SHELF'S BACK BAR

| SINFONIA   | (€      | Rev. 00       |
|------------|---------|---------------|
| H4345 - 00 | 02/2013 | Page 17 of 41 |

- Load products in the space in front of the pusher and replace the shelf in its working position





### 5.5 Extraction of shelves

To extract shelves do the following:

- Place the palm of your hand under the shelf and lift it slighty to allow unhooking





SHELF BRACKET

| SINFONIA   | (€      | Rev. 00       |
|------------|---------|---------------|
| H4345 - 00 | 02/2013 | Page 18 of 41 |

Follow below procedures for extracting only the first shelf on the bottom left side :

- 1) Manually open the vend door
- 2) The product bucket moves from left to right allowing extraction of the shelf
- 3) Extract the shelf lifting it slightly
- 4) The procedure for product loading is the same as the other shelfs

### When closing the door, the bucket returns to starting position



**BUCKET MOVING FROM LEFT TO RIGHT** 



LIFT SHELF FOR EXTRACTING

WHEN CLOSING THE DOOR THE PRODUCT RETURNS T