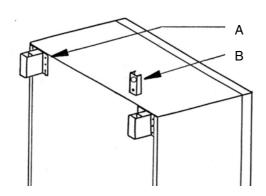

### **USER AND MAINTENANCE MANUAL**

VENDING MACHINE Mod. SINFONIA

Code: H4345 EN 00 Date: February 2013

### Instructions for Installer, **Maintenance Engineer** and final User