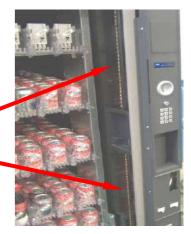

. Place the bucket on the moving part and push until it locks into place.
- 3. Fix with the screws which are removed before.









| SINFONIA   | (€      | Rev. 00       |
|------------|---------|---------------|
| H4345 - 00 | 02/2013 | Page 28 of 41 |

### 7.4 Led Tube Replacement

To replace a LED tube, work as follow:

- Open the door.
- Turn off the machine pressing the main switch.
- Take out the LED-tube from the fastening clips.
- Disconnect the LED-tube from is wiring.
- Wire up the new LED-tube and fasten it with the clip.

### After replacement, work as follows:

- Turn on the machine pressing the main switch.
- Close the door.

NOTE: with the door open, the LED's turn off automatically!



Q.TY 1 LED TUBE 981mm LH SIDE INSIDE CELL

Q.TY 2 LED TUBE 501mm RH SIDE INSIDE CELL







WITH THE VENDOR DOOR OPEN, THE LEDS CLOSE AUTOMATICALLY



| SINFONIA   | (€      | Rev. 00       |
|------------|---------|---------------|
| H4345 - 00 | 02/2013 | Page 29 of 41 |

### 7.5 Drum Photocell Adjustment

The identification of the product is performed as follows:

The bucket brings the product up to flap of the drum then let the product slide inside the drum through the flap.

If the product is detected by passing in front of the sensor, the drum slide opens and you will find the product inside to take out.





### How to adjust the sensitivity of the photocell:

- 1. Insert the appropriate regulation key "A", provided whit photocells, into the cut of the fornt "B"
- 2. Turn the regulation key in one direction until the led lights on "C" underneath the photocell.
- 3. T