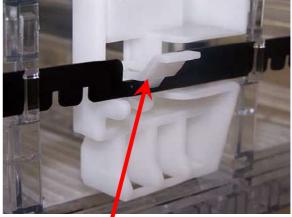

violent" way because of the spring.

In order to avoid this condition unhook manually e accompany the pusher before returning the shelf in it's working position.

| SINFONIA   | (€      | Rev. 00       |
|------------|---------|---------------|
| H4345 - 00 | 02/2013 | Page 15 of 41 |

### 5.4 Loading Operation

- Follow the below photos for loading products



ALWAYS HOLD THE PUSHER OF AN EMPTY SELECTION AFTER UNHOOKING IT





It is absolutely forbidden to step on the lift during loading





It is absolutely forbidden to use the shelf as support



| SINFONIA   | (€      | Rev. 00       |
|------------|---------|---------------|
| H4345 - 00 | 02/2013 | Page 16 of 41 |





PRODUCT PUSHER

- Push the pusher back until it is hooked to the back bar of the shelf





**PUSHER SPRING** 





PUSHER HOOKED TO SHELF'S BACK BAR

| SINFONIA   | (€      | Rev. 00       |
|------------|---------|---------------|
| H4345 - 00 | 02/2013 | Page 17 of 41 |

- Load products in the space in front of the pusher and replace the shelf in its working position





### 5.5 Extraction of shelves

To extract shelves do the following:

- Place the palm of your hand under the shelf and lift it slighty to allow unhooking





SHELF BRACKET

| SINFONIA   | (€      | Rev. 00       |
|------------|---------|---------------|
| H4345 - 00 | 02/2013 | Page 18 of 41 |

Follow below procedures for extracting only the first shelf on the bottom left side :

- 1) Manually open the vend door
- 2) The product bucket moves from left to right allowing extraction of the shelf
- 3) Extract the shelf lifting it sl