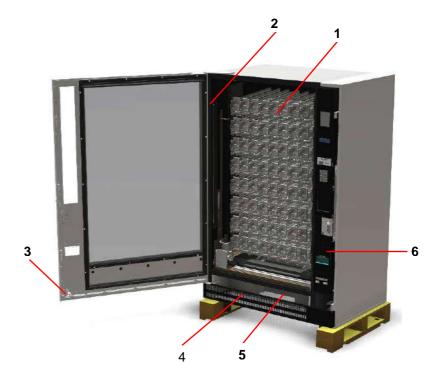

|  |
| Load                                       | 0,360 Kg |                     |  |
| Expansion direct with capillary            |          |                     |  |
| Cooling forced circulation by means 3 fans |          |                     |  |



FIG. 2.2

Subject to technical changes!

| SINFONIA   | C€      | Rev. 00      |
|------------|---------|--------------|
| H4345 - 00 | 02/2013 | Page 6 of 41 |

### 2.2 Description of Components

- 1 CBV PLUG COVER
- 2 DISPLAY
- 3 COIN INTRODUCTION
- **4 PUSH BUTTONS**
- **5 PRODUCT EYELET**
- 6 DOOR LOCK
- 7 COIN RETURN
- **8 PRODUCTS WINDOW**
- 9 LOWER DOOR PANEL
- 10 DOOR UPPER DECOR
- 11 DOOR LOWER DECOR



FIG. 2.3

- 1 SHELVES
- 2 LED
- 3 DOOR LIFT WHEEL
- **4 LEVELLING SCREW**
- **5 COOLING UNIT**
- **6 CONTROL PANEL**



FIG. 2.4

| SINFONIA   | C€      | Rev. 00      |
|------------|---------|--------------|
| H4345 - 00 | 02/2013 | Page 7 of 41 |

### 3 INSTALLATION

### 3.1 Transport and Positionning



| MODEL          | Α    | В            | С    | WEIGHT |
|----------------|------|--------------|------|--------|
| WIODEL         | (mm) | (mm)         | (mm) | (Kg)   |
| GF6-DR6        | 1830 | 860<br>(845) | 950  | 290    |
| GF9-DR9        | 1830 | 860<br>(845) | 1220 | 340    |
| GF6-DR6 packed | 1830 | 880          | 960  | 295    |
| GF9-DR9 packed | 1830 | 880          | 1230 | 345    |



### For transport and HANDLING of the vendor follow carefully the below instructions:

- Use a transpallet/forklift having a minimun loading capacity of 400 kg., the wooden base (A) permits to fork the vendo