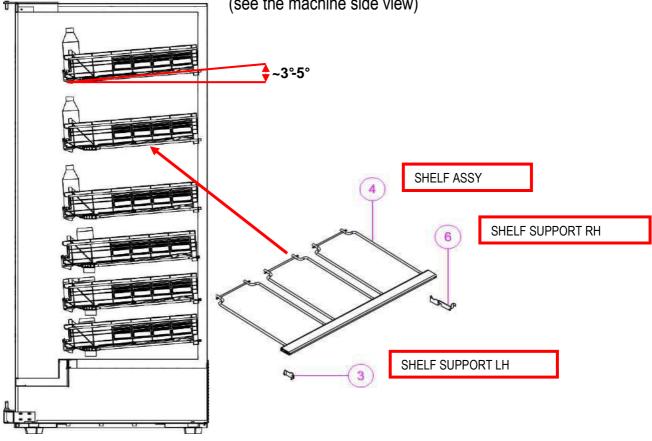

on the sliding panel next to the cell).
- The led tubes switch on through the MAIN SWITCH placed on the front part of the transformer box.
- Execute the programming routine: refer to SF01 Programming Manual
- Load the vendor with the desired products
- Close the vendor door and wait for the general machine check
- The vendor is now ready for vending.



| SINFONIA   | (€      | Rev. 00       |
|------------|---------|---------------|
| H4345 - 00 | 02/2013 | Page 20 of 41 |

### 5.9 Replacement of TRAY (SHELF) ASSY height Instruction

When the TRAY ASSY position (height) is changed, please control if the SHELF ASSY is installed in a collect position. When the SHELF ASSY is correctly installed, the TRAY ASSY is slightly declined towards front approx. 3-5 degree (see the machine side view)





| SINFONIA   | (€      | Rev. 00       |
|------------|---------|---------------|
| H4345 - 00 | 02/2013 | Page 21 of 41 |



Shelf 1 is fixed. Counting starts from bottom with hole no. 1.

Every 10th position is indicated by a reference Hole (indicated with "R" in the photo). The shelf assy must be inserted into the same hole position as the shelf supports (See example: Second shelf, position 7).

Position of shelf assy. in cabinet back panel: Hole no. 7.

Position of front shelf supports RH and LH: Hole no. 7.

| SINFONIA   | CE      | Rev. 00       |
|------------|---------|---------------|
| H4345 - 00 | 02/2013 | Page 22 of 41 |

### Mod. GLASS FRONT VENDOR BOARD BOX FEATURES



| SINFONIA   | (€      | Rev. 00       |
|------------|---------|---------------|
| H4345 - 00 | 02/201