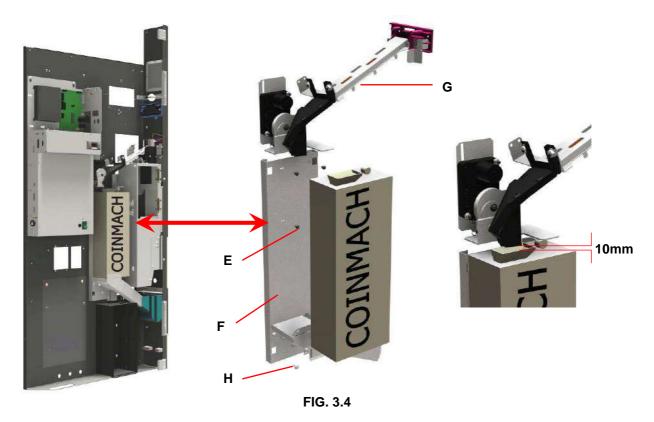

is the type with non-separable plug. The replacement of the cable should only be performed by qualified personnel using only cable H05 RN - F or V H05 VF or H07 RN-F 3x1-1, 5 mm2 of sections.



### **CAUTION: DO NOT ABSOLUTELY USE EXTENSION CORDS**

| SINFONIA   | (€      | Rev. 00       |
|------------|---------|---------------|
| H4345 - 00 | 02/2013 | Page 11 of 41 |

### 3.7 Coin Mechanism Installation

Hook the coin box on the 3 screws (E) located on the coin box door (F).

Check that the coin slot on the coin box is in line with the outlet of the coin channel (G) and that the distance between the two parts is approx. 10 mm max.

The distance is adjustable loosening the 4 fastening screws (H) of the door and sliding it up or down. Once finished remember to tighten the screws again.



You can move it at a right angle by placing spacers (washer 1) between the coin box door and the back of the coin box support .

When it is perfectly centered, remove the selector and tighten the 3 supporting screws (E).

**Caution**: these operations are not necessary using the coin mechanism recommended by **SandenVendo Europe S.p.A.** 

Press the coin return button and check that the mechanism works smoothly. It is important that the selector opens as much as possible. If this doesn't happen adjust again the height of the coin return motor.

Connect the coin mechanism to the MDB connector that is inserted on a support near the coin box.

THE COIN MECHANISMS WITH EXECUTIVE PROTOCOL HAVE 2 CONNECTORS; A POWER SUPPLY CONNECTOR THAT COMES DIRECTLY FROM THE TRANSFORMER BOX, AND A COMMUNICA