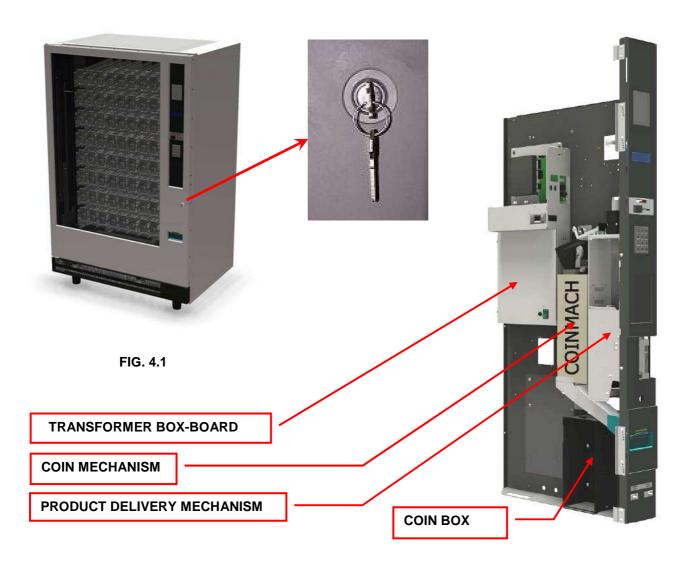

Rev. 00       |
|------------|---------|---------------|
| H4345 - 00 | 02/2013 | Page 12 of 41 |

### 3.8 Control Settings

All the control and operation settings of the machine are set through the programming routine of the SF01 electronic board.

The programming routine of the electronic board is described in the SF01 PROGRAMMING MANUAL supplied with the vendor.

### REFER TO THE SF01 PROGRAMMING MANUAL

### **4 ACCESS TO INTERNAL PARTS**

Access inside the machine (*maintenance area*) is possibile yusing the specially provided key supplied with the vendor (rif. Fig. 4.1).

Access to the **service area** is possible only using a specially provided tool.

Hereunder is a list of the service areas of the vending machine :

- LED (lighting area)
- Refrigerant Unit
- Transformer box-board



| SINFONIA   | (€      | Rev. 00       |
|------------|---------|---------------|
| H4345 - 00 | 02/2013 | Page 13 of 41 |

### **5 USING THE VENDING MACHINE**

### 5.1 Warnings

■ CAUTION: DO NOT LOAD THE VENDOR WITH PRODUCTS DIFFERENT FROM THE ONES RECOMMENDED BY THE MANUFACTURER (REFER TO CHAPTER PROPER USE)

### 5.2 Proper Use

"Mod. GF6-GF9-DR6-DR9" vendors have been designed and built for vending and distributing the following products:



|                                  | Modell GF6                            | Modell DR6    |  |
|----------------------------------|---------------------------------------|---------------|--|
| Can capacity 0.33 (h.116)        | 336 (7 Shelf)                         | 384 (8 Shelf) |  |
| Can 0.33 (h.146)                 | 288 (6 Shelf)