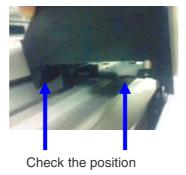

y obstruction)
- · Check that all the selections are correctly delivered.

| SINFONIA   | (€      | Rev. 00       |
|------------|---------|---------------|
| H4345 - 00 | 02/2013 | Page 27 of 41 |

### 7.3 Removing and Installing the Bucket



### BEFORE STARTING THE VENDING MACHINE DISCONNECT FROM THE POWER SUPPLY











- 1. Move the bucket to the middle with caution.
- 2. Remove the two screws.
- 3. Put your finger under the bucket and unhook the hook and lift it up.







4. Remove the harness on the left side of the bucket

### To re-install, please follow the previous instructions backwards

- 1. Connect the harness on the left side of the bucket
- 2. Place the bucket on the moving part and push until it locks into place.
- 3. Fix with the screws which are removed before.









| SINFONIA   | (€      | Rev. 00       |
|------------|---------|---------------|
| H4345 - 00 | 02/2013 | Page 28 of 41 |

### 7.4 Led Tube Replacement

To replace a LED tube, work as follow:

- Open the door.
- Turn off the machine pressing the main switch.
- Take out the LED-tube from the fastening clips.
- Disconnect the LED-tube from is wiring.
- Wire up the new LED-tube and fasten it with the clip.

### After replacement, work as follows:

- Turn on the machine pressing the main switch.
- Close the door.

NOTE: with the door open, the LED's turn off automatically!



Q.TY 1 LED TUBE 981mm LH SIDE INSIDE CELL

Q.TY 2 LED TUBE 501mm RH SIDE INSIDE CELL







WITH THE VENDOR DOOR OPEN, THE LEDS CLOSE AUTOMATICALLY



| SINFONIA   | (€      | Rev. 00       |
|------------|---------|