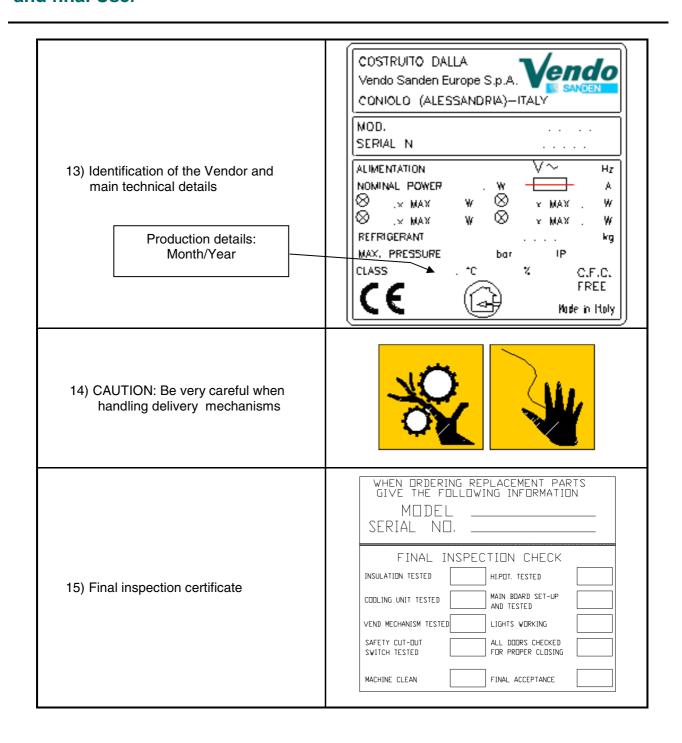

l                                                                                                                                                                                                                                                                                                                |  |
| 12) OFF                                           | 0                                                                                                                                                                                                                                                                                                                |  |

| SINFONIA   | (€      | Rev. 00       |
|------------|---------|---------------|
| H4345 - 00 | 02/2013 | Page 34 of 41 |



| SINFONIA   | C€      | Rev. 00       |
|------------|---------|---------------|
| H4345 - 00 | 02/2013 | Page 35 of 41 |

### 9 TROUBLESHOOTING GUIDE

The following section provides self-diagnostics to aid you in the troubleshooting process. Here below is a list of possible causes together with the recommended solutions to eliminate the problems



CAUTION: IN CASE OF FAILURE OR MALFUNCTIONING CONTACT ONLY QUALIFIED PERSONNEL AT OUR SERVICE CENTRE

## PLS REMEMBER THAT OUR AFTER SALES ASSISTANCE IS COMPLETELY AVAILABLE FOR ANY TECHNICAL INFORMATION YOU MAY NEED

| ERROR                                  | POSSIBILE CAUSE                                                           | RECOMMENDED SOLUTIONS