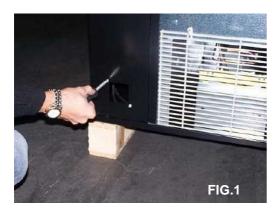

g machine, the following optional kits are applicable to meet your needs.

### 1) Wall fixing kit P/N 135078/2



### Components provided:

 2 x Welded rear bracket A
 P/N 130461/1

 2 x Bracket B
 P/N 386460

 2 x Plugs with screw
 P/N 391598

 12 x Screw
 P/N 390139

### 2) Ground anchor kit P/N 139218

Components provided:

4 x Bracket fixed to the ground P/N 402852 16 x Thick metals P/N 402854 12 x Screw 6,3 x 19 P/N 800876





SandenVendo does not assume responsibility for any damage caused by the lack of consultation of the instructions. All the operations must be done by authorized personnel.

| SINFONIA   | (€      | Rev. 00       |
|------------|---------|---------------|
| H4345 - 00 | 02/2013 | Page 10 of 41 |

### 3.6 Connection to Power Mains

#### SERVICE CORD INSTALLATION







- 1) Unscrew the 2 screws in FIG.1
- 2) Pull out the service cord until the fastening plate appears as in FIG.2
- 3) Fasten the plate with the 2 screws as in FIG.3

It is obligatory the use of a switch, in conformity to installation regulations, placed in an accessible position, which has characteristics suitable to withstand the maximum load required and ensure complete disconnection from the network under the conditions of overvoltage category III and thus ensuring the protection of circuits against earth faults, overloads and short circuits.



### CAUTION: BEFORE DOING ELECTRICL CONNECTION CHECK THE FOLLOWING:



**Assure** that the characteristics of the poer supply (voltage and frequency) correspond to those indicated on the plate with technical details of the machine: this ven