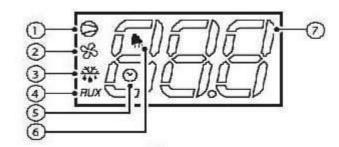

---------------|
| H4345 - 00 | 02/2013 | Page 22 of 41 |

### Mod. GLASS FRONT VENDOR BOARD BOX FEATURES



| SINFONIA   | (€      | Rev. 00       |
|------------|---------|---------------|
| H4345 - 00 | 02/2013 | Page 23 of 41 |

### 6. DESCRIPTION AND FUNCTION OF CONTROL UNIT

The electronic control unit EASY CAREL regulates and controls the refirgerant system and all its components: The compressor, the fans, the defrosting, and is indipendent of the contro of the board SF01, witch control the electronics of the distributor.



On the forn of the control unit are: 3 digits dialed by 7 LED segment, 6 LED indicators that show the operating conditions and 3 buttons.

### 6.1 Display

- 1. Compressor led
- 2. Fan led
- 3. Defrost led
- 4. Auxiliary exit
- 5. Watch
- 6. Alarm
- 7. Numbers



The LEDs light on the display show the status of operation of the components of the refrigerant system.

- > 1 Compressor LED: indicates the statusof the compressor.
  - o LED is lit, the compressor is ON
  - o LED blinks, the compressor is waiting before starting (check ES)
  - o LED OFF, the compressor is OFF.
- 2 Fan LED: indicate the status of the evaporator.
  - o LED is lit, the fans are running
  - o LED blinks, the fans are waiting before starting
  - o LED OFF, The fans are turned off
- > 3 Defrost LED: indicate the status of the defrost.
  - o LED is lit, the defrost cycle is ON
  - o LED blinks, is in drip mode after defrost
  - o LED OFF, the is not activated.
- > 4 Auxiliary exit: not used in this distributor.

| SINFONIA   | (€      | Rev. 00       |
|------------|---------