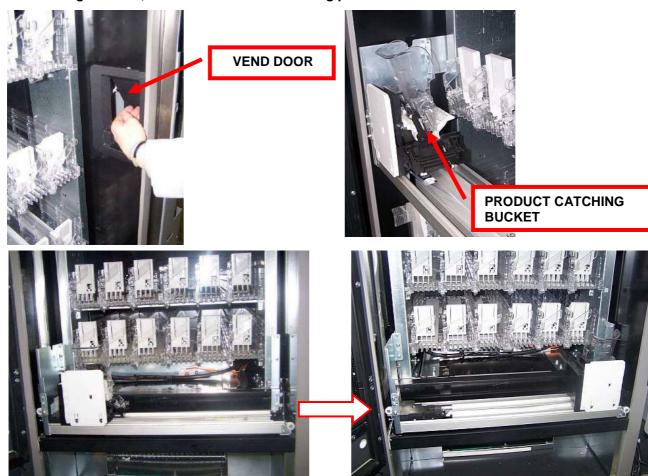

e 17 of 41 |

- Load products in the space in front of the pusher and replace the shelf in its working position





### 5.5 Extraction of shelves

To extract shelves do the following:

- Place the palm of your hand under the shelf and lift it slighty to allow unhooking





SHELF BRACKET

| SINFONIA   | (€      | Rev. 00       |
|------------|---------|---------------|
| H4345 - 00 | 02/2013 | Page 18 of 41 |

Follow below procedures for extracting only the first shelf on the bottom left side :

- 1) Manually open the vend door
- 2) The product bucket moves from left to right allowing extraction of the shelf
- 3) Extract the shelf lifting it slightly
- 4) The procedure for product loading is the same as the other shelfs

### When closing the door, the bucket returns to starting position



**BUCKET MOVING FROM LEFT TO RIGHT** 



LIFT SHELF FOR EXTRACTING

WHEN CLOSING THE DOOR THE PRODUCT RETURNS TO STARTING POSITION

| SINFONIA   | (€      | Rev. 00       |
|------------|---------|---------------|
| H4345 - 00 | 02/2013 | Page 19 of 41 |

#### 5.6 Final Check

- 1- Load the shelves completely
- 2- Do several selections, check product delivery

It is possible to send your products to the factory, tests will done for correct adjustment.



USUAL PRODUCTS ARE NORMALLY TESTED IN THE FACTORY, ASK FOR THE SETTING NUMBER OF THE PRODUCT THAT YOU WISH TO SELL AND REFER TO THIS NUMBER WHEN ORDERING. WE WILL PRODUCE THE VENDOR ACCORDING TO YOUR SPECIFICATIONS.

### 5.7 Control Setting

All the machine's contro ald operation settings can be set through the programming routine of the