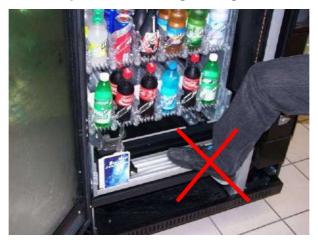

the door of the vendor and wait for the reset check of the parameters configuration



<u>Caution</u>: When the shelf is pushed back to its working position, the pusher unhooks automatically and presses against the product.

If a selection is not loaded the pusher returns to the starting position in a "violent" way because of the spring.

In order to avoid this condition unhook manually e accompany the pusher before returning the shelf in it's working position.

| SINFONIA   | (€      | Rev. 00       |
|------------|---------|---------------|
| H4345 - 00 | 02/2013 | Page 15 of 41 |

### 5.4 Loading Operation

- Follow the below photos for loading products



ALWAYS HOLD THE PUSHER OF AN EMPTY SELECTION AFTER UNHOOKING IT





It is absolutely forbidden to step on the lift during loading





It is absolutely forbidden to use the shelf as support



| SINFONIA   | (€      | Rev. 00       |
|------------|---------|---------------|
| H4345 - 00 | 02/2013 | Page 16 of 41 |





PRODUCT PUSHER

- Push the pusher back until it is hooked to the back bar of the shelf





**PUSHER SPRING** 





PUSHER HOOKED TO SHELF'S BACK BAR

| SINFONIA   | (€      | Rev. 00       |
|------------|---------|---------------|
| H4345 - 00 | 02/2013 | Page 17 of 41 |

- Load products in the space in front of the pusher and replace the shelf in its working position





### 5.5 Extraction of shelves

To extract shelves do the following:

- Place the palm of your hand under the shelf and lift it slighty to allow unhooking





SHELF BRACKET

| SINFONIA   | (€      | Rev. 00       |
|------------|---