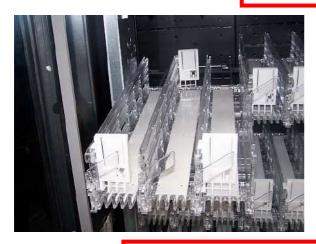

"violent" way because of the spring.

In order to avoid this condition unhook manually e accompany the pusher before returning the shelf in it's working position.

| SINFONIA   | (€      | Rev. 00       |
|------------|---------|---------------|
| H4345 - 00 | 02/2013 | Page 15 of 41 |

### 5.4 Loading Operation

- Follow the below photos for loading products



ALWAYS HOLD THE PUSHER OF AN EMPTY SELECTION AFTER UNHOOKING IT





It is absolutely forbidden to step on the lift during loading





It is absolutely forbidden to use the shelf as support



| SINFONIA   | (€      | Rev. 00       |
|------------|---------|---------------|
| H4345 - 00 | 02/2013 | Page 16 of 41 |





PRODUCT PUSHER

- Push the pusher back until it is hooked to the back bar of the shelf





**PUSHER SPRING** 





PUSHER HOOKED TO SHELF'S BACK BAR

| SINFONIA   | (€      | Rev. 00       |
|------------|---------|---------------|
| H4345 - 00 | 02/2013 | Page 17 of 41 |

- Load products in the space in front of the pusher and replace the shelf in its working position





### 5.5 Extraction of shelves

To extract shelves do the following:

- Place the palm of your hand under the shelf and lift it slighty to allow unhooking





SHELF BRACKET

| SINFONIA   | (€      | Rev. 00       |
|------------|---------|---------------|
| H4345 - 00 | 02/2013 | Page 18 of 41 |

Follow below procedures for extracting only the first shelf on the bottom left side :

- 1) Manually open the vend door
- 2) The product bucket moves from left to right allowing extraction of the shelf
- 3) Extract the shelf lifting it