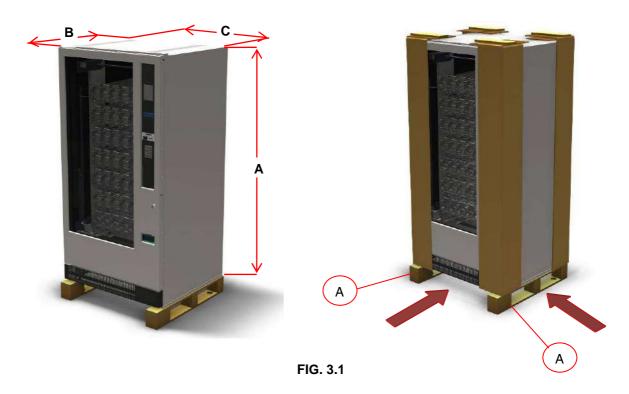

forced circulation by means 3 fans |          |                     |  |



FIG. 2.2

Subject to technical changes!

| SINFONIA   | C€      | Rev. 00      |
|------------|---------|--------------|
| H4345 - 00 | 02/2013 | Page 6 of 41 |

### 2.2 Description of Components

- 1 CBV PLUG COVER
- 2 DISPLAY
- 3 COIN INTRODUCTION
- **4 PUSH BUTTONS**
- **5 PRODUCT EYELET**
- 6 DOOR LOCK
- 7 COIN RETURN
- **8 PRODUCTS WINDOW**
- 9 LOWER DOOR PANEL
- 10 DOOR UPPER DECOR
- 11 DOOR LOWER DECOR



FIG. 2.3

- 1 SHELVES
- 2 LED
- 3 DOOR LIFT WHEEL
- **4 LEVELLING SCREW**
- **5 COOLING UNIT**
- **6 CONTROL PANEL**



FIG. 2.4

| SINFONIA   | C€      | Rev. 00      |
|------------|---------|--------------|
| H4345 - 00 | 02/2013 | Page 7 of 41 |

### 3 INSTALLATION

### 3.1 Transport and Positionning



| MODEL          | Α    | В            | С    | WEIGHT |
|----------------|------|--------------|------|--------|
| WIODEL         | (mm) | (mm)         | (mm) | (Kg)   |
| GF6-DR6        | 1830 | 860<br>(845) | 950  | 290    |
| GF9-DR9        | 1830 | 860<br>(845) | 1220 | 340    |
| GF6-DR6 packed | 1830 | 880          | 960  | 295    |
| GF9-DR9 packed | 1830 | 880          | 1230 | 345    |



### For transport and HANDLING of the vendor follow carefully the below instructions:

- Use a transpallet/forklift having a minimun loading capacity of 400 kg., the wooden base (A) permits to fork the vendor on 4 sides (fig. 3.1).
- If installation is not immediate position the vendor vertically in a dry and covered area.
- CAUTION: it is absolutely forbidden to transport and/or position the