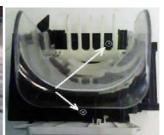

oisture around the edges of the door
- Check the evaporator drain for obstructions (water in the evaporator area must drain towards the condenser pan)
- Periodically check the door seals. If damaged replace immediately
- Periodically check that the condenser is clean
- Check that the evaportor fans and the cooling unit run normally (the blades must be free from any obstruction)
- Check that the compressor and the condenser fans run normally (the blades must be free from any obstruction)
- · Check that all the selections are correctly delivered.

| SINFONIA   | (€      | Rev. 00       |
|------------|---------|---------------|
| H4345 - 00 | 02/2013 | Page 27 of 41 |

### 7.3 Removing and Installing the Bucket



### BEFORE STARTING THE VENDING MACHINE DISCONNECT FROM THE POWER SUPPLY











- 1. Move the bucket to the middle with caution.
- 2. Remove the two screws.
- 3. Put your finger under the bucket and unhook the hook and lift it up.







4. Remove the harness on the left side of the bucket

### To re-install, please follow the previous instructions backwards

- 1. Connect the harness on the left side of the bucket
- 2. Place the bucket on the moving part and push until it locks into place.
- 3. Fix with the screws which are removed before.









| SINFONIA   | (€      | Rev. 00       |
|------------|---------|---------------|
| H4345 - 00 | 02/2013 | Page 28 of 41 |

### 7.4 Led Tube Replacement

To replace a LED tube, work as follow:

- Open the door.
- Turn off the machine pressing the main switch.
- Take out the LED-tube from the fastening clips.
- Disconn