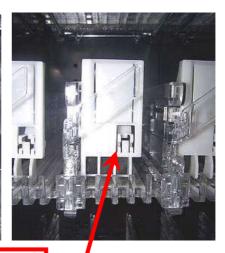

ly and presses against the product.

If a selection is not loaded the pusher returns to the starting position in a "violent" way because of the spring.

In order to avoid this condition unhook manually e accompany the pusher before returning the shelf in it's working position.

| SINFONIA   | (€      | Rev. 00       |
|------------|---------|---------------|
| H4345 - 00 | 02/2013 | Page 15 of 41 |

### 5.4 Loading Operation

- Follow the below photos for loading products



ALWAYS HOLD THE PUSHER OF AN EMPTY SELECTION AFTER UNHOOKING IT





It is absolutely forbidden to step on the lift during loading





It is absolutely forbidden to use the shelf as support



| SINFONIA   | (€      | Rev. 00       |
|------------|---------|---------------|
| H4345 - 00 | 02/2013 | Page 16 of 41 |





PRODUCT PUSHER

- Push the pusher back until it is hooked to the back bar of the shelf





**PUSHER SPRING** 





PUSHER HOOKED TO SHELF'S BACK BAR

| SINFONIA   | (€      | Rev. 00       |
|------------|---------|---------------|
| H4345 - 00 | 02/2013 | Page 17 of 41 |

- Load products in the space in front of the pusher and replace the shelf in its working position





### 5.5 Extraction of shelves

To extract shelves do the following:

- Place the palm of your hand under the shelf and lift it slighty to allow unhooking





SHELF BRACKET

| SINFONIA   | (€      | Rev. 00       |
|------------|---------|---------------|
| H4345 - 00 | 02/2013 | Page 18 of 41 |

Follow below procedures for extracting only the first shelf on the bottom left side :

- 1) Manually open the vend door
-