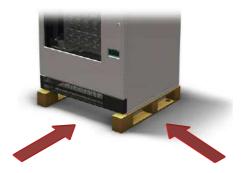

---|
| H4345 - 00 | 02/2013 | Page 8 of 41 |

#### 3.2 Characteristics of Installation Area



CAUTION: THE MACHINE IS NOT SUITABLE FOR OUTDOOR INSTALLATION



CAUTION: DO NOT USE JETS OF WATER TO CLEAN VENDOR, DO NOT PLACE THE VENDOR IN AREAS WHERE JETS OF WATER ARE USED

#### Environmental conditions for installing vendor

- "Mod. GF6-GF9-DR6-DR9" vendors must be installed in an area/room where temperature does not exceed 32 ℃ or fall below 10 ℃, otherwise the ele ctric parts (compressor) could overheat or malfunction.
- The air circulation is very important for the cooling unit, check that there is a 10 cm gap between the rear of the vendor and the obstacle (wall).
- Check that the surface where the vendor is placed supports the weight of the machine.

### 3.3 Removing of Wooden Bases





### To remove wooden bases, work as follows:

- With a transpallet lift the machine from the floor (holding it from the Front)
- With an adjustable wrench unscrew the screws that fasten the wooden base to the machine: 2 screws on the right hand side and 2 screws on the left hand side
- Assemble the 4 feet on the base of the machine
- Place the machine on the floor

### 3.4 Levelling

In order to have the best working conditions place the vendor on a perfectly levelled surface. Any irregularities on the floor can be compensate by adjusting the screw-on feet on the vending machine to obtain a perfect levelling and guarantee stability.

### THE BEST PERFORMANCE IS GUARANTEED IF THE VENDOR IS PLACED ON A HORIZONTAL SURFACE

| SINFONIA   | C€      | Rev. 00      |
|------------|---------|--