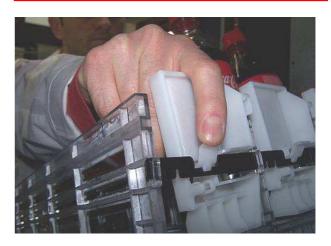

it's working position, the pusher unhooks automatically
- Re-close the door of the vendor and wait for the reset check of the parameters configuration



<u>Caution</u>: When the shelf is pushed back to its working position, the pusher unhooks automatically and presses against the product.

If a selection is not loaded the pusher returns to the starting position in a "violent" way because of the spring.

In order to avoid this condition unhook manually e accompany the pusher before returning the shelf in it's working position.

| SINFONIA   | (€      | Rev. 00       |
|------------|---------|---------------|
| H4345 - 00 | 02/2013 | Page 15 of 41 |

### 5.4 Loading Operation

- Follow the below photos for loading products



ALWAYS HOLD THE PUSHER OF AN EMPTY SELECTION AFTER UNHOOKING IT





It is absolutely forbidden to step on the lift during loading





It is absolutely forbidden to use the shelf as support



| SINFONIA   | (€      | Rev. 00       |
|------------|---------|---------------|
| H4345 - 00 | 02/2013 | Page 16 of 41 |





PRODUCT PUSHER

- Push the pusher back until it is hooked to the back bar of the shelf





**PUSHER SPRING** 





PUSHER HOOKED TO SHELF'S BACK BAR

| SINFONIA   | (€      | Rev. 00       |
|------------|---------|---------------|
| H4345 - 00 | 02/2013 | Page 17 of 41 |

- Load products in the space in front of the pusher and replace the shelf in its working position





### 5.5 Extraction of shelves

To extract shelves do the following:

- Place the palm of your hand under the shelf and lift it slighty to allow unhooking





SHELF