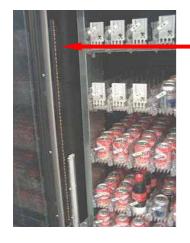

ious instructions backwards

- 1. Connect the harness on the left side of the bucket
- 2. Place the bucket on the moving part and push until it locks into place.
- 3. Fix with the screws which are removed before.









| SINFONIA   | (€      | Rev. 00       |
|------------|---------|---------------|
| H4345 - 00 | 02/2013 | Page 28 of 41 |

### 7.4 Led Tube Replacement

To replace a LED tube, work as follow:

- Open the door.
- Turn off the machine pressing the main switch.
- Take out the LED-tube from the fastening clips.
- Disconnect the LED-tube from is wiring.
- Wire up the new LED-tube and fasten it with the clip.

### After replacement, work as follows:

- Turn on the machine pressing the main switch.
- Close the door.

NOTE: with the door open, the LED's turn off automatically!



Q.TY 1 LED TUBE 981mm LH SIDE INSIDE CELL

Q.TY 2 LED TUBE 501mm RH SIDE INSIDE CELL







WITH THE VENDOR DOOR OPEN, THE LEDS CLOSE AUTOMATICALLY



| SINFONIA   | (€      | Rev. 00       |
|------------|---------|---------------|
| H4345 - 00 | 02/2013 | Page 29 of 41 |

### 7.5 Drum Photocell Adjustment

The identification of the product is performed as follows:

The bucket brings the product up to flap of the drum then let the product slide inside the drum through the flap.

If the product is detected by passing in front of the sensor, the drum slide opens and you will find the product inside to take out.





### How to adjust the sensitivity of the photocell:

- 1. Insert the appropriate regulation key "A", provided whit photocells, into the cut of the fornt "B"
- 2. Turn the regu