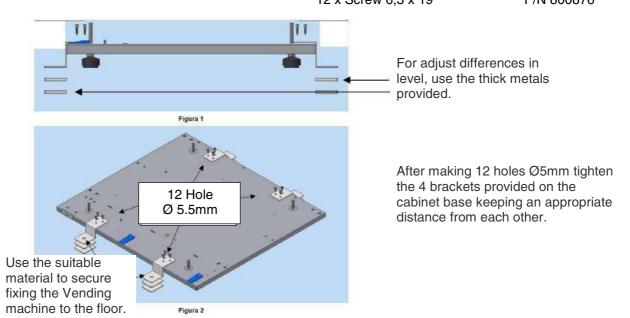

### **USER AND MAINTENANCE MANUAL**

VENDING MACHINE Mod. SINFONIA

Code: H4345 EN 00 Date: February 2013

### Instructions for Installer, **Maintenance Engineer** and final User