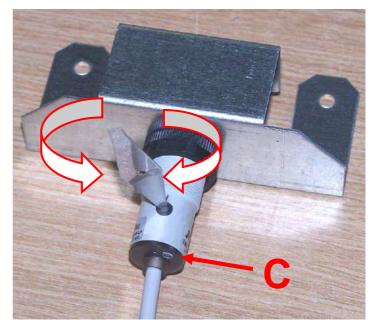

### **USER AND MAINTENANCE MANUAL**

VENDING MACHINE Mod. SINFONIA

Code: H4345 EN 00 Date: February 2013