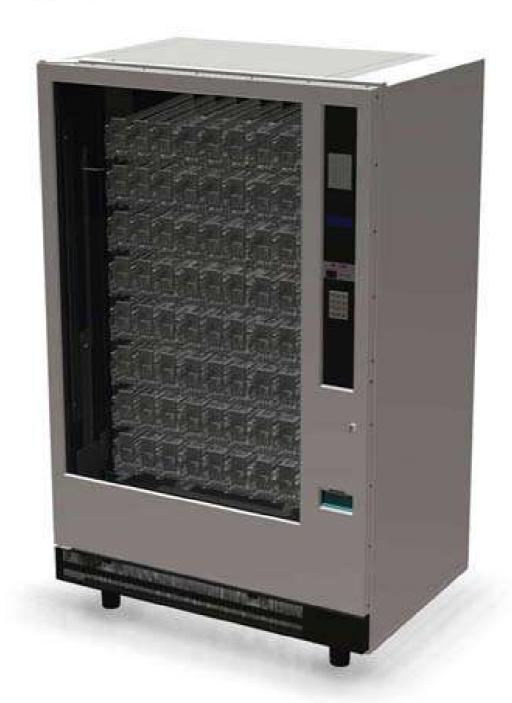

### **USER AND MAINTENANCE MANUAL**

VENDING MACHINE Mod. SINFONIA

Code: H4345 EN 00 Date: February 2013