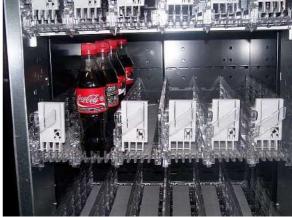

/2013 | Page 15 of 41 |

### 5.4 Loading Operation

- Follow the below photos for loading products



ALWAYS HOLD THE PUSHER OF AN EMPTY SELECTION AFTER UNHOOKING IT





It is absolutely forbidden to step on the lift during loading





It is absolutely forbidden to use the shelf as support



| SINFONIA   | (€      | Rev. 00       |
|------------|---------|---------------|
| H4345 - 00 | 02/2013 | Page 16 of 41 |





PRODUCT PUSHER

- Push the pusher back until it is hooked to the back bar of the shelf





**PUSHER SPRING** 





PUSHER HOOKED TO SHELF'S BACK BAR

| SINFONIA   | (€      | Rev. 00       |
|------------|---------|---------------|
| H4345 - 00 | 02/2013 | Page 17 of 41 |

- Load products in the space in front of the pusher and replace the shelf in its working position





### 5.5 Extraction of shelves

To extract shelves do the following:

- Place the palm of your hand under the shelf and lift it slighty to allow unhooking





SHELF BRACKET

| SINFONIA   | (€      | Rev. 00       |
|------------|---------|---------------|
| H4345 - 00 | 02/2013 | Page 18 of 41 |

Follow below procedures for extracting only the first shelf on the bottom left side :

- 1) Manually open the vend door
- 2) The product bucket moves from left to right allowing extraction of the shelf
- 3) Extract the shelf lifting it slightly
- 4) The procedure for product loading is the same as the other shelfs

### When closing the door, the bucket returns to starting position



**BUCKET MOVING FROM LEFT TO RIGHT** 



LIFT SHELF FOR EXTRACTING

WHEN CLOSING THE DOOR THE PRODUCT RETURNS TO