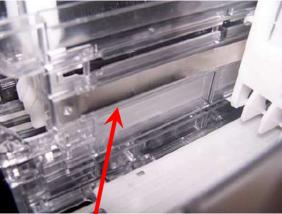

starting position in a "violent" way because of the spring.

In order to avoid this condition unhook manually e accompany the pusher before returning the shelf in it's working position.

| SINFONIA   | (€      | Rev. 00       |
|------------|---------|---------------|
| H4345 - 00 | 02/2013 | Page 15 of 41 |

### 5.4 Loading Operation

- Follow the below photos for loading products



ALWAYS HOLD THE PUSHER OF AN EMPTY SELECTION AFTER UNHOOKING IT





It is absolutely forbidden to step on the lift during loading





It is absolutely forbidden to use the shelf as support



| SINFONIA   | (€      | Rev. 00       |
|------------|---------|---------------|
| H4345 - 00 | 02/2013 | Page 16 of 41 |





PRODUCT PUSHER

- Push the pusher back until it is hooked to the back bar of the shelf





**PUSHER SPRING** 





PUSHER HOOKED TO SHELF'S BACK BAR

| SINFONIA   | (€      | Rev. 00       |
|------------|---------|---------------|
| H4345 - 00 | 02/2013 | Page 17 of 41 |

- Load products in the space in front of the pusher and replace the shelf in its working position





### 5.5 Extraction of shelves

To extract shelves do the following:

- Place the palm of your hand under the shelf and lift it slighty to allow unhooking





SHELF BRACKET

| SINFONIA   | (€      | Rev. 00       |
|------------|---------|---------------|
| H4345 - 00 | 02/2013 | Page 18 of 41 |

Follow below procedures for extracting only the first shelf on the bottom left side :

- 1) Manually open the vend door
- 2) The product bucket moves from left to right allowing extraction of the shelf
- 3) Extract