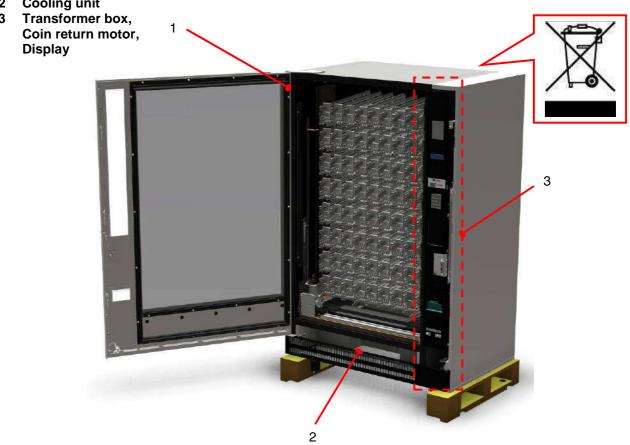

aste.



### <u>CAUTION:</u> THE MANUFACTURER IS NOT RESPONSIBLE FOR DAMAGES TO THE ENVIRONMENT CAUSED BY ILLEGAL WASTE

i

To obtain updated information on treatment and recycling WEEE centres, please visit our websites:

www.sandenvendo.com

| SINFONIA   | (€      | Rev. 00       |
|------------|---------|---------------|
| H4345 - 00 | 02/2013 | Page 38 of 41 |

### 10.3 Person in Charge of Disposal

Directive WEEE 2002/96/CE enforces the obligation NOT to dispose WEEE (Waste Electrcial and Electronic Equipment ) as household waste and to select this waste fro separate collection.



By law, the person in charge of disposal must, upon receiving an appliance showing this symbol I before disposing of it selecta the WEEE waste and make it available for collection.

- Led 1
- Cooling unit



FIG. 10.1 - G-DRINK VENDING MACHINE

### 10.4 Sanctions

The sanctions in case of the illegal DISPOSAL of WEEE waste are indicated in the national decrees related to the Directive ROHS 2002/95/CE, Directive WEEE 202/96/CE3.

| SINFONIA   | ( €     | Rev. 00       |
|------------|---------|---------------|
| H4345 - 00 | 02/2013 | Page 39 of 41 |

## Dichiarazione di Conformità Declaration of Conformity



### SandenVendo Europe S.p.A.

Regione Cavallino,2 15030 CONIOLO (AL) ITALY

dichiara sotto la propria responsabilità che la seguente macchina: declares under its responsibility that the following vending machine:

| Distributore automatico Modello | Sinfonia |
|---------------------------------|----------|
| Vending machine Model           | Sinfonia |

### E' conforme alle seguenti Di