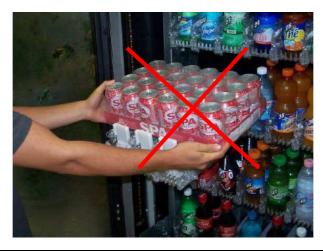

arameters configuration



<u>Caution</u>: When the shelf is pushed back to its working position, the pusher unhooks automatically and presses against the product.

If a selection is not loaded the pusher returns to the starting position in a "violent" way because of the spring.

In order to avoid this condition unhook manually e accompany the pusher before returning the shelf in it's working position.

| SINFONIA   | (€      | Rev. 00       |
|------------|---------|---------------|
| H4345 - 00 | 02/2013 | Page 15 of 41 |

### 5.4 Loading Operation

- Follow the below photos for loading products



ALWAYS HOLD THE PUSHER OF AN EMPTY SELECTION AFTER UNHOOKING IT





It is absolutely forbidden to step on the lift during loading





It is absolutely forbidden to use the shelf as support



| SINFONIA   | (€      | Rev. 00       |
|------------|---------|---------------|
| H4345 - 00 | 02/2013 | Page 16 of 41 |





PRODUCT PUSHER

- Push the pusher back until it is hooked to the back bar of the shelf





**PUSHER SPRING** 





PUSHER HOOKED TO SHELF'S BACK BAR

| SINFONIA   | (€      | Rev. 00       |
|------------|---------|---------------|
| H4345 - 00 | 02/2013 | Page 17 of 41 |

- Load products in the space in front of the pusher and replace the shelf in its working position





### 5.5 Extraction of shelves

To extract shelves do the following:

- Place the palm of your hand under the shelf and lift it slighty to allow unhooking





SHELF BRACKET

| SINFONIA   | (€      | Rev. 00       |
|------------|---------|---------------|
| H4345 - 00 | 02/2013 | Page 18 of