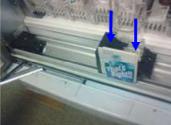

moisture around the edges of the door
- Check the evaporator drain for obstructions (water in the evaporator area must drain towards the condenser pan)
- Periodically check the door seals. If damaged replace immediately
- Periodically check that the condenser is clean
- Check that the evaportor fans and the cooling unit run normally (the blades must be free from any obstruction)
- Check that the compressor and the condenser fans run normally (the blades must be free from any obstruction)
- · Check that all the selections are correctly delivered.

| SINFONIA   | (€      | Rev. 00       |
|------------|---------|---------------|
| H4345 - 00 | 02/2013 | Page 27 of 41 |

### 7.3 Removing and Installing the Bucket



### BEFORE STARTING THE VENDING MACHINE DISCONNECT FROM THE POWER SUPPLY











- 1. Move the bucket to the middle with caution.
- 2. Remove the two screws.
- 3. Put your finger under the bucket and unhook the hook and lift it up.







4. Remove the harness on the left side of the bucket

### To re-install, please follow the previous instructions backwards

- 1. Connect the harness on the left side of the bucket
- 2. Place the bucket on the moving part and push until it locks into place.
- 3. Fix with the screws which are removed before.









| SINFONIA   | (€      | Rev. 00       |
|------------|---------|---------------|
| H4345 - 00 | 02/2013 | Page 28 of 41 |

### 7.4 Led Tube Replacement

To replace a LED tube, work as follow:

- Open the door.
- Turn off the machine pressing the main switch.
- Take out the LED-tube from the fastening clips.
- Disco