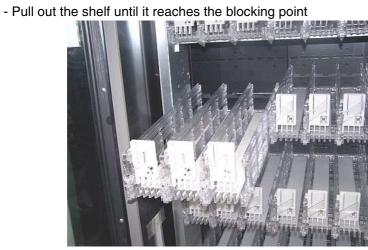

ally and presses against the product.

If a selection is not loaded the pusher returns to the starting position in a "violent" way because of the spring.

In order to avoid this condition unhook manually e accompany the pusher before returning the shelf in it's working position.

| SINFONIA   | (€      | Rev. 00       |
|------------|---------|---------------|
| H4345 - 00 | 02/2013 | Page 15 of 41 |

### 5.4 Loading Operation

- Follow the below photos for loading products



ALWAYS HOLD THE PUSHER OF AN EMPTY SELECTION AFTER UNHOOKING IT





It is absolutely forbidden to step on the lift during loading





It is absolutely forbidden to use the shelf as support



| SINFONIA   | (€      | Rev. 00       |
|------------|---------|---------------|
| H4345 - 00 | 02/2013 | Page 16 of 41 |





PRODUCT PUSHER

- Push the pusher back until it is hooked to the back bar of the shelf





**PUSHER SPRING** 





PUSHER HOOKED TO SHELF'S BACK BAR

| SINFONIA   | (€      | Rev. 00       |
|------------|---------|---------------|
| H4345 - 00 | 02/2013 | Page 17 of 41 |

- Load products in the space in front of the pusher and replace the shelf in its working position





### 5.5 Extraction of shelves

To extract shelves do the following:

- Place the palm of your hand under the shelf and lift it slighty to allow unhooking





SHELF BRACKET

| SINFONIA   | (€      | Rev. 00       |
|------------|---------|---------------|
| H4345 - 00 | 02/2013 | Page 18 of 41 |

Follow below procedures for extracting only the first shelf on the bottom left side :

- 1) Manually open the vend door