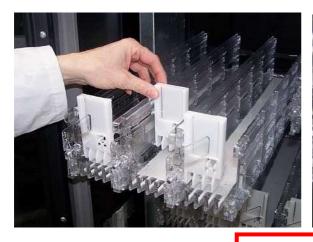

e starting position in a "violent" way because of the spring.

In order to avoid this condition unhook manually e accompany the pusher before returning the shelf in it's working position.

| SINFONIA   | (€      | Rev. 00       |
|------------|---------|---------------|
| H4345 - 00 | 02/2013 | Page 15 of 41 |

### 5.4 Loading Operation

- Follow the below photos for loading products



ALWAYS HOLD THE PUSHER OF AN EMPTY SELECTION AFTER UNHOOKING IT





It is absolutely forbidden to step on the lift during loading





It is absolutely forbidden to use the shelf as support



| SINFONIA   | (€      | Rev. 00       |
|------------|---------|---------------|
| H4345 - 00 | 02/2013 | Page 16 of 41 |





PRODUCT PUSHER

- Push the pusher back until it is hooked to the back bar of the shelf





**PUSHER SPRING** 





PUSHER HOOKED TO SHELF'S BACK BAR

| SINFONIA   | (€      | Rev. 00       |
|------------|---------|---------------|
| H4345 - 00 | 02/2013 | Page 17 of 41 |

- Load products in the space in front of the pusher and replace the shelf in its working position





### 5.5 Extraction of shelves

To extract shelves do the following:

- Place the palm of your hand under the shelf and lift it slighty to allow unhooking





SHELF BRACKET

| SINFONIA   | (€      | Rev. 00       |
|------------|---------|---------------|
| H4345 - 00 | 02/2013 | Page 18 of 41 |

Follow below procedures for extracting only the first shelf on the bottom left side :

- 1) Manually open the vend door
- 2) The product bucket moves from left to right allowing extraction of the shelf
- 3) Extra