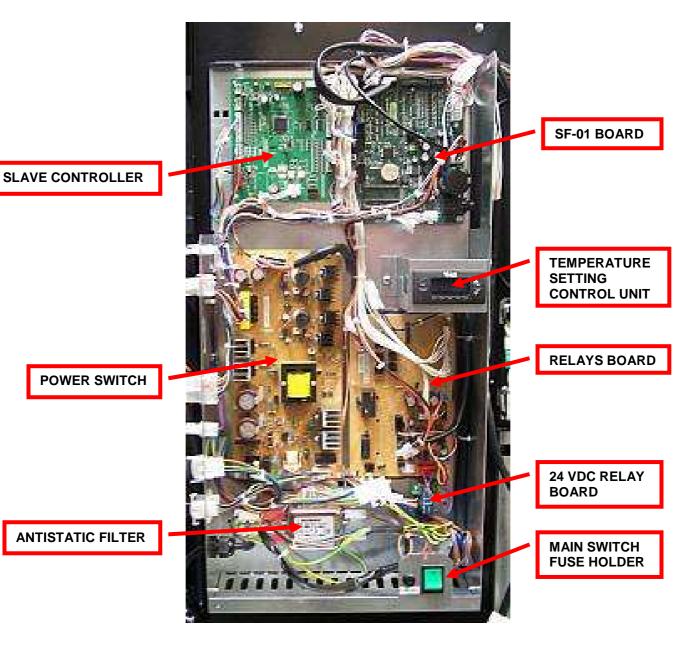

talled, the TRAY ASSY is slightly declined towards front approx. 3-5 degree (see the machine side view)





| SINFONIA   | (€      | Rev. 00       |
|------------|---------|---------------|
| H4345 - 00 | 02/2013 | Page 21 of 41 |



Shelf 1 is fixed. Counting starts from bottom with hole no. 1.

Every 10th position is indicated by a reference Hole (indicated with "R" in the photo). The shelf assy must be inserted into the same hole position as the shelf supports (See example: Second shelf, position 7).

Position of shelf assy. in cabinet back panel: Hole no. 7.

Position of front shelf supports RH and LH: Hole no. 7.

| SINFONIA   | CE      | Rev. 00       |
|------------|---------|---------------|
| H4345 - 00 | 02/2013 | Page 22 of 41 |

### Mod. GLASS FRONT VENDOR BOARD BOX FEATURES



| SINFONIA   | (€      | Rev. 00       |
|------------|---------|---------------|
| H4345 - 00 | 02/2013 | Page 23 of 41 |

### 6. DESCRIPTION AND FUNCTION OF CONTROL UNIT

The electronic control unit EASY CAREL regulates and controls the refirgerant system and all its components: The compressor, the fans, the defrosting, and is indipendent of the contro of the board SF01, witch control the electronics of the distributor.



On the forn of the control unit are: 3 digits dialed by 7 LED segment, 6 LED indicators that show the operating conditions and 3 buttons.

### 6.1 Display

- 1. Compressor led
- 2. Fan led
- 3. Defrost led
- 4. Auxiliary exit
- 5. Watch
- 6. Alarm
- 7. Numbers



The LEDs light on the display show the status of operation of the components of the refrigerant system.