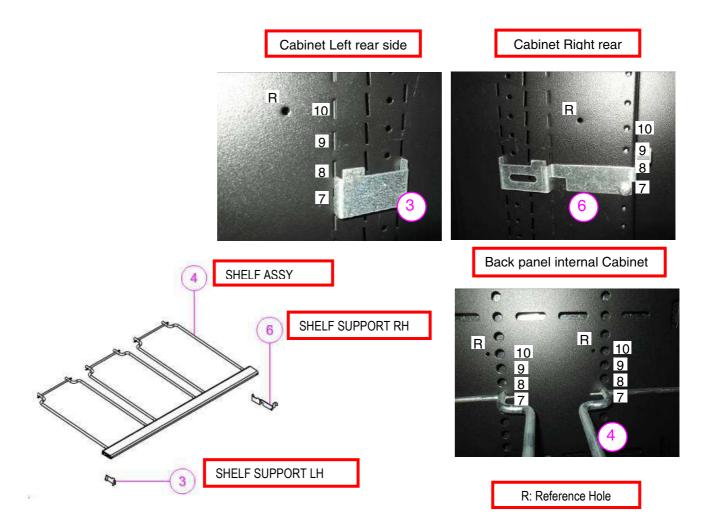

ormer box.
- Execute the programming routine: refer to SF01 Programming Manual
- Load the vendor with the desired products
- Close the vendor door and wait for the general machine check
- The vendor is now ready for vending.



| SINFONIA   | (€      | Rev. 00       |
|------------|---------|---------------|
| H4345 - 00 | 02/2013 | Page 20 of 41 |

### 5.9 Replacement of TRAY (SHELF) ASSY height Instruction

When the TRAY ASSY position (height) is changed, please control if the SHELF ASSY is installed in a collect position. When the SHELF ASSY is correctly installed, the TRAY ASSY is slightly declined towards front approx. 3-5 degree (see the machine side view)





| SINFONIA   | (€      | Rev. 00       |
|------------|---------|---------------|
| H4345 - 00 | 02/2013 | Page 21 of 41 |



Shelf 1 is fixed. Counting starts from bottom with hole no. 1.

Every 10th position is indicated by a reference Hole (indicated with "R" in the photo). The shelf assy must be inserted into the same hole position as the shelf supports (See example: Second shelf, position 7).

Position of shelf assy. in cabinet back panel: Hole no. 7.

Position of front shelf supports RH and LH: Hole no. 7.

| SINFONIA   | CE      | Rev. 00       |
|------------|---------|---------------|
| H4345 - 00 | 02/2013 | Page 22 of 41 |

### Mod. GLASS FRONT VENDOR BOARD BOX FEATURES



| SINFONIA   | (€      | Rev. 00       |
|------------|---------|---------------|
| H4345 - 00 | 02/2013 | Page 23 of 41 |

### 6. DESCRIPTION AND FUNCTION OF CONTROL UNIT

The electronic control unit EASY CAREL regulates and contr